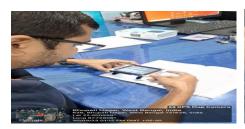

https://twitter.com/MugberiaM/status/1707792772546343414/photo/2

(30.09.2023)

One of the semi bilnd student of Mugberia Gangadhar Mahavidyalaya is engaged his study using Portable Digital Magnifire.

https://twitter.com/MugberiaM/status/1708026358331531433/photo/1