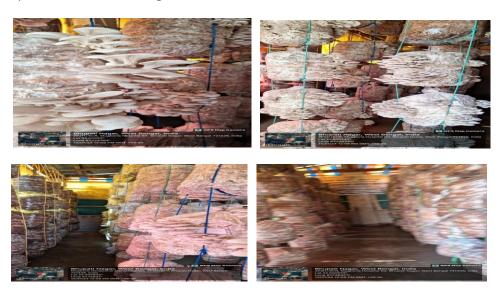

https://twitter.com/MugberiaM/status/1744943691176010064/photo/4

(09.01.2024)

Mushroom production at Mugberia Gangadhar Mahavidyalaya organized by our students of Nutrition Department.

https://twitter.com/MugberiaM/status/1745087425720860993/photo/3

https://twitter.com/MugberiaM/status/1745722467992342739/photo/2

Video Link

https://twitter.com/i/status/1745722467992342739

(12.01.2024)

Mushroom production at Mugberia Gangadhar Mahavidyalaya, organised by the Students of Nutrition Department of the college.

https://twitter.com/MugberiaM/status/1752903809372917875/photo/2

(03.02.2024)

Mushroom production at Mugberia Gangadhar Mahavidyalaya, organised by the Students of Nutrition Department of the college.

https://twitter.com/MugberiaM/status/1754505902164463756/photo/1