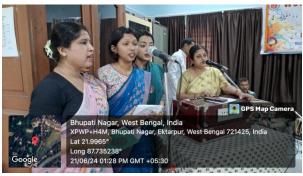

(11.10.2023)

Opening ceremony of Wall Magazine, organised by the department of Music, Mugberia Gangadhar Mahavidyalaya, dated 11.10.2023

https://twitter.com/MugberiaM/status/1712108776776695860/photo/1

(11.10.2023)

Celebration Program to the 6th sem Music Hons pass out Students, organised by the department of Music, Mugberia Gangadhar Mahavidyalaya , dated 11.10.2023

https://twitter.com/MugberiaM/status/1712111399600840814/photo/2