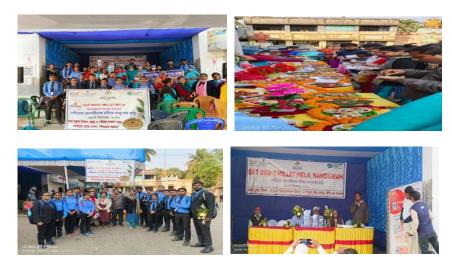

https://twitter.com/MugberiaM/status/1702526709738983900/photo/3

(14.09.2023)

The teachers and students of Mugberia Gangadhar Mahavidyalaya are in Millets Mela at Nandigram ,organised by Nandigram Block III ,ICDC project, West Bengal, dated 14.09.2023

(19.12.2023)

Participated in Millet Mela at Nandigram on 19.12.23 with 13 M.Voc students, Speach Given by Dr. Apurba Giri, Millet Products judged by 6 Professors of Dept of Nutrition, Mugberia Gangadhar Mahavidyalaya.