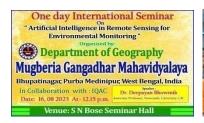

https://twitter.com/MugberiaM/status/1691463001663262720/photo/4

(16.083.2023)

One day International Seminar on Artificial Intelligence in Remote Sensing for Environmental Monitoring, organised by Department of Geography, in association with IIC of the college, Dated 16.08.23, Speaker Dr Deepayan Bhowmik, Associate Professor Newcastle University , UK