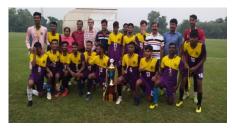

## (15.09.2023 to 29.09.2023)

Mugberia Gangadhar Mahavidyalaya has awarded as Champion Team in Inter College Football (Men) Tournament 2023 - 2024, organised by Vidyasagar University dated - 15.09.23 to 29.09.2023

https://twitter.com/MugberiaM/status/1707792772546343414/photo/2

(30.09.2023)

One of the semi bilnd student of Mugberia Gangadhar Mahavidyalaya is engaged his study using Portable Digital Magnifire.

https://twitter.com/MugberiaM/status/1708026358331531433/photo/1