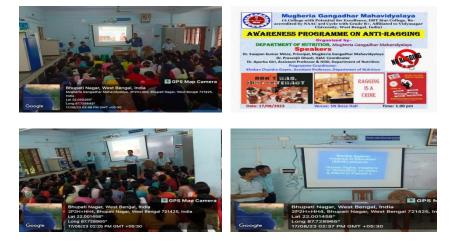

# (17.08.2023)

Awareness program in Anti-ragging organised by the Department of Nutrition of Mugberia Gangadhar Mahavidyalaya, dated 17.08.2023

https://twitter.com/MugberiaM/status/1692743030665822542/photo/1

https://twitter.com/MugberiaM/status/1692950955028070543/photo/3

(17.08.2023)

Awareness program on anti-ragging, organized by Dept of Nutrition, Mugberia Gangadhar Mahavidyalaya on 17.08.2023

https://twitter.com/MugberiaM/status/1692951583578116363/photo/3