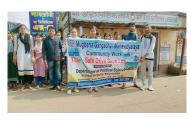

# Activities of student Centric Method of all Departments during 2023-2024 years

(27.06.2023)

Inauguration of Wall Magazine, organized by the department of Physical Education, Mugberia Gangadhar Mahavidyalaya, Dated 27.06.2023