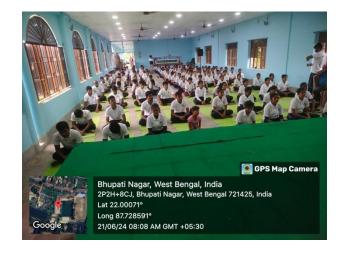

(11.10.2023)

Opening ceremony of weekly seminar organised by the department of phisical education, Mugberia Gangadhar Mahavidyalaya, dated 11.10.2023

https://twitter.com/MugberiaM/status/1712685209622344133/photo/1