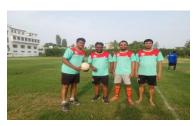

## (15.09.2023 to 29.09.2023)

Mugberia Gangadhar Mahavidyalaya has awarded as Champion Team in Inter College Football (Men) Tournament 2023 - 2024, organised by Vidyasagar University dated - 15.09.23 to 29.09.2023

https://twitter.com/MugberiaM/status/1707792772546343414/photo/2

(30.09.2023)

One of the semi bilnd student of Mugberia Gangadhar Mahavidyalaya is engaged his study using Portable Digital Magnifire.

https://twitter.com/MugberiaM/status/1708026358331531433/photo/1