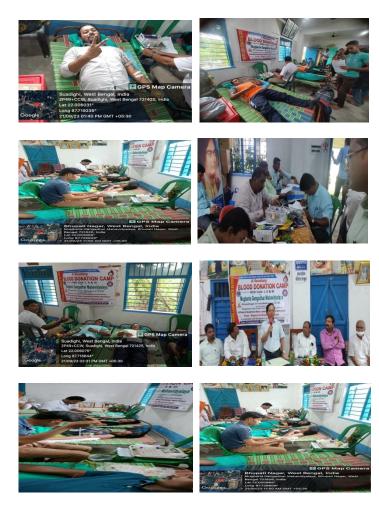

https://twitter.com/MugberiaM/status/1704906800871731435/photo/4

Today, NSS unit -1,2&3 of our college has organized Voluntary Blood Donation Camp at Mugberia Sudhabala Byayamagar in association with Maa Sarada Gram Mangal Guchha Samity. 64 donors have donated blood. Nandigram S. S. Hospital Blood Centre has collected blood.