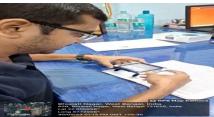

https://twitter.com/MugberiaM/status/1707792772546343414/photo/2

(30.09.2023)

One of the semi bilnd student of Mugberia Gangadhar Mahavidyalaya is engaged his study using Portable Digital Magnifire.

https://twitter.com/MugberiaM/status/1708026358331531433/photo/1