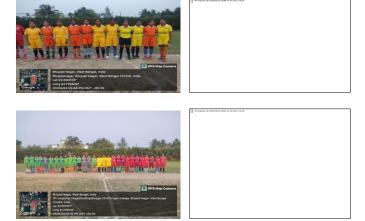

## (15.09.2023 to 29.09.2023)

Mugberia Gangadhar Mahavidyalaya has awarded as Champion Team in Inter College Football (Men) Tournament 2023 - 2024, organised by Vidyasagar University dated - 15.09.23 to 29.09.2023