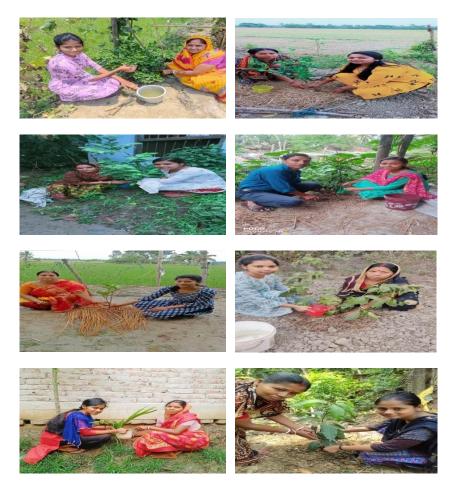

## (20.06.2023 to 28.06.2023)

Observation of 5th year of "Fruit tree plantation" Program by students of Nutrition Dept, Mugberia Gangadhar Mahavidyalaya with their parents/teachers on the occasion Ratha Yatra (20-28.06.2023). Total plantation-47