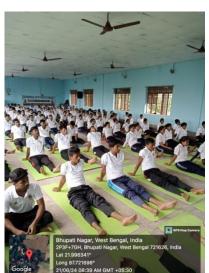

(11.10.2023)

Opening ceremony of weekly seminar organised by the department of phisical education, Mugberia Gangadhar Mahavidyalaya, dated 11.10.2023

https://twitter.com/MugberiaM/status/1712685209622344133/photo/1