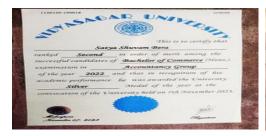

https://twitter.com/MugberiaM/status/1725528291677966683/photo/2

(25.11.2023)

Satya shuvam Bera , completed his B.Com degree, 2022 from Mugberia Gangadhar Mahavidyalaya, under Vidyasagar University with silver Madel