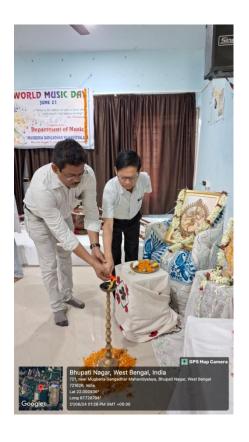

https://twitter.com/MugberiaM/status/1690034128409051136/photo/1
https://twitter.com/MugberiaM/status/1690035110262054912/photo/1

(11.08.2023)

Mentor Mantee program in the Department of Music, Mugberia Gangadhar Mahavidyalaya, Dated 11.08.2023

(11.08.2023)

Mentor Mantee program in the Department of Music, dated 11.08.23

 $\underline{\text{https://twitter.com/MugberiaM/status/1690358453964001280/photo/1}}$ 

https://twitter.com/MugberiaM/status/1690360539669762048/photo/4