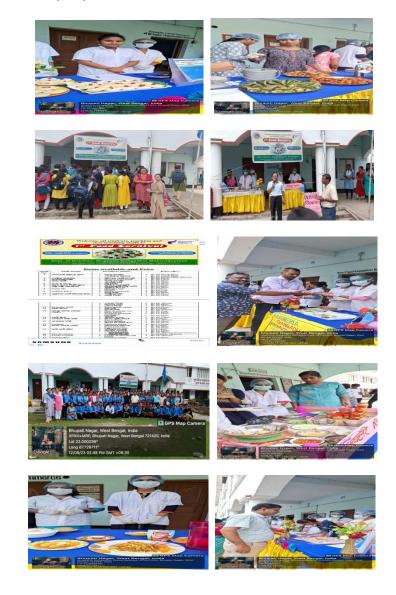

https://twitter.com/MugberiaM/status/1705246905293512772/photo/2

https://twitter.com/MugberiaM/status/1705247344722399283/photo/4

Food carnival, organised by the Department of Nutrition in association with IIC, Mugberia Gangadhar Mahavidyalaya, dated 12.09.2023

(12.09.2023)

Food carnival, organised by the Department of Nutrition in association with IIC, Mugberia Gangadhar Mahavidyalaya, dated 12.09.2023

https://twitter.com/MugberiaM/status/1701788220059738352/photo/2